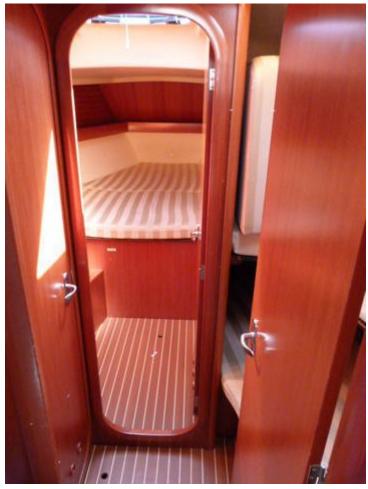

## **INTERIOR**

- Varnished mahogany interior and dark blue cloth upholstery, Varnished and upholstery new in 2016
- 4 Cabin version with two double aft cabins and forward V-berth + 2 beds
- Aft cabins length 2.15m
- Modern saloon with dining area at port side and L-galley at portside
- 2 x bathrooms, each with toilet/shower/washbasin/hot pressure water supply and blackwatertank 50l
- Spacious saloon with various drawers and lockers
- Dark blue cloth upholstery (New in 2016)
- Fixed dining table
- Webasto AT5000D (5kW) cabin heating with 4 exhausts
- Radio/CD player with loudspeakers in saloon and cockpit
- L-galley with white work top finish
- 2-Burner gas stove with oven
- 12V refrigerator with top opening
- Cupboards and drawers
- Bathroom at port side with Jabsco manual toilet, hot shower and washbasin
- Bathroom in forward cabin with Jabsco manual toilet, hot shower/washbasin
- Forward cabin with V-berth and lockers
- 2 x aft cabins with drawers