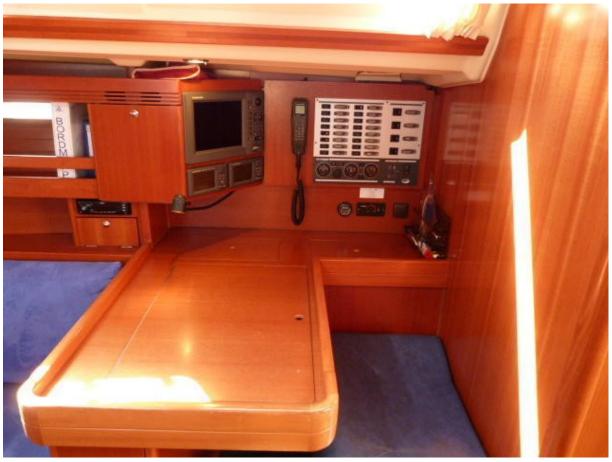

## **INTERIOR**

- Varnished mahogany interior and dark blue cloth upholstery, Varnished and upholstery new in 2016
- 4 Cabin version with two double aft cabins and forward V-berth + 2 beds
- Aft cabins length 2.15m
- Modern saloon with dining area at port side and L-galley at portside
- 2 x bathrooms, each with toilet/shower/washbasin/hot pressure water supply and blackwatertank 50l
- Spacious saloon with various drawers and lockers
- Dark blue cloth upholstery (New in 2016)
- Fixed dining table
- Webasto AT5000D (5kW) cabin heating with 4 exhausts
- Radio/CD player with loudspeakers in saloon and cockpit
- L-galley with white work top finish
- 2-Burner gas stove with oven
- 12V refrigerator with top opening
- Cupboards and drawers
- Bathroom at port side with Jabsco manual toilet, hot shower and washbasin
- Bathroom in forward cabin with Jabsco manual toilet, hot shower/washbasin
- Forward cabin with V-berth and lockers
- 2 x aft cabins with drawers