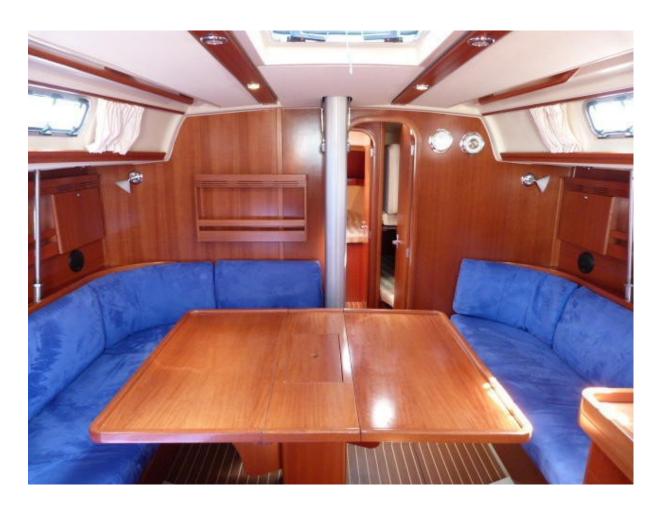

## **INTERIOR**

- Varnished mahogany interior and dark blue cloth upholstery, Varnished and upholstery new in 2016
- 4 Cabin version with two double aft cabins and forward V-berth + 2 beds
- Aft cabins length 2.15m
- Modern saloon with dining area at port side and L-galley at portside
- 2 x bathrooms, each with toilet/shower/washbasin/hot pressure water supply and blackwatertank 50l
- Spacious saloon with various drawers and lockers
- Dark blue cloth upholstery (New in 2016)
- Fixed dining table
- Webasto AT5000D (5kW) cabin heating with 4 exhausts
- Radio/CD player with loudspeakers in saloon and cockpit
- L-galley with white work top finish
- 2-Burner gas stove with oven
- 12V refrigerator with top opening
- Cupboards and drawers
- Bathroom at port side with Jabsco manual toilet, hot shower and washbasin
- Bathroom in forward cabin with Jabsco manual toilet, hot shower/washbasin
- Forward cabin with V-berth and lockers
- 2 x aft cabins with drawers