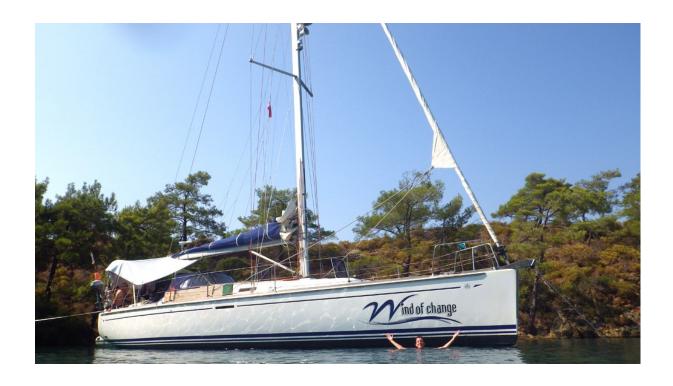

**GENERAL INFORMATION** 

**MODEL: Dufour 44 Performance** 

OWNERS: 2-nd BUILDER: Dufour MATERIAL: Fiberglass

**BUILT NUMBER: FR-DUFE 0723J405** 

**YEAR: 2004** 

CABINS: 4 (3+1 bunkbed)

DIMENSIONS: L. 13,67m x B. 4,25m x D. 2.31m

DRAFT: 2,31m WEIGHT: 10145kg

FUEL: 250l WATER: 430l

**ENGINE: Volvo D2-55 55HP** 

Lying: Viareggio/ Toscany (November 2017 – 2018)

Statusfor saleVatPaidAsking price€ 150.000