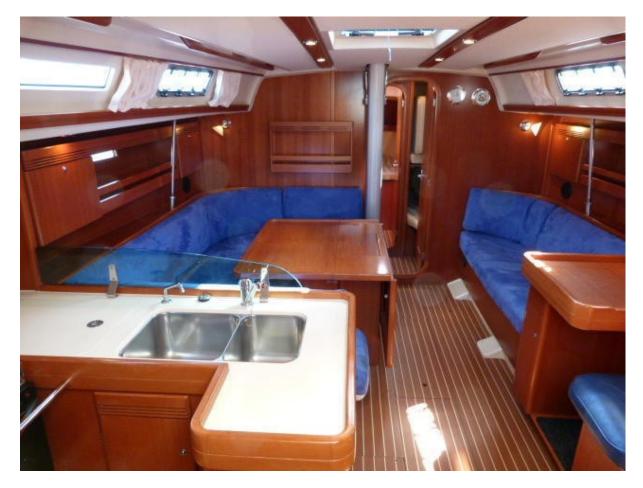

## **INTERIOR**

- Varnished mahogany interior and dark blue cloth upholstery, Varnished and upholstery new in 2016
- 4 Cabin version with two double aft cabins and forward V-berth + 2 beds
- Aft cabins length 2.15m
- Modern saloon with dining area at port side and L-galley at portside
- 2 x bathrooms, each with toilet/shower/washbasin/hot pressure water supply and blackwatertank 50l
- Spacious saloon with various drawers and lockers
- Dark blue cloth upholstery (New in 2016)
- Fixed dining table
- Webasto AT5000D (5kW) cabin heating with 4 exhausts
- Radio/CD player with loudspeakers in saloon and cockpit
- L-galley with white work top finish
- 2-Burner gas stove with oven
- 12V refrigerator with top opening
- Cupboards and drawers
- Bathroom at port side with Jabsco manual toilet, hot shower and washbasin
- Bathroom in forward cabin with Jabsco manual toilet, hot shower/washbasin
- Forward cabin with V-berth and lockers
- 2 x aft cabins with drawers