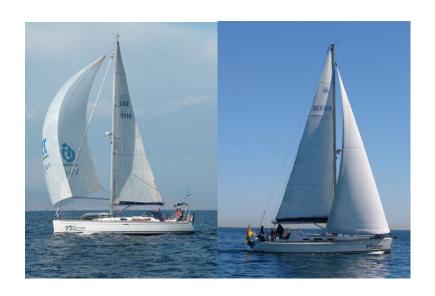

## SAILS

- Fully battened mainsail 48qm (2017 new)
- Genoa (2004)
- Genoa 42qm square, 2010
- Gennaker
- Stormsail
- Cutterstay
- Lazybag, Lazyjack New 2014
- German mainsheet system
- Spinnakerboom