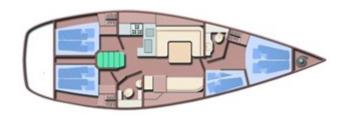

## **INTERIOR**

- Varnished mahogany interior and dark blue cloth upholstery, Varnished and upholstery new in 2016
- 4 Cabin version with two double aft cabins and forward V-berth + 2 beds
- Aft cabins length 2.15m
- Modern saloon with dining area at port side and L-galley at portside
- 2 x bathrooms, each with toilet/shower/washbasin/hot pressure water supply and blackwatertank 50l
- Spacious saloon with various drawers and lockers
- Dark blue cloth upholstery (New in 2016)
- Fixed dining table
- Webasto AT5000D (5kW) cabin heating with 4 exhausts
- Radio/CD player with loudspeakers in saloon and cockpit
- L-galley with white work top finish
- 2-Burner gas stove with oven
- 12V refrigerator with top opening
- Cupboards and drawers
- Bathroom at port side with Jabsco manual toilet, hot shower and washbasin
- Bathroom in forward cabin with Jabsco manual toilet, hot shower/washbasin
- Forward cabin with V-berth and lockers
- 2 x aft cabins with drawers