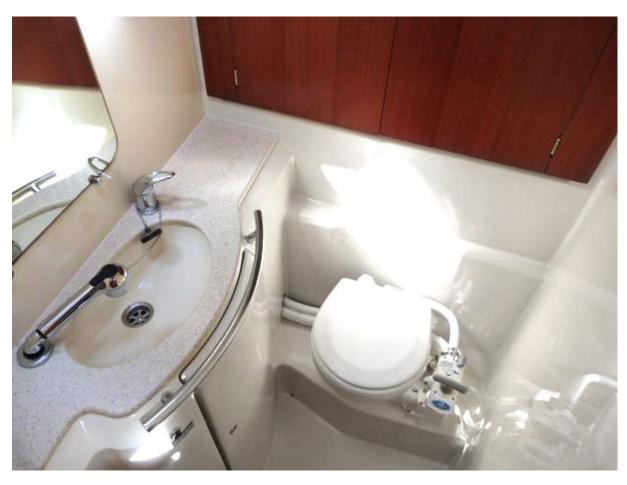

## **INTERIOR**

- Varnished mahogany interior and dark blue cloth upholstery, Varnished and upholstery new in 2016
- 4 Cabin version with two double aft cabins and forward V-berth + 2 beds
- Aft cabins length 2.15m
- Modern saloon with dining area at port side and L-galley at portside
- 2 x bathrooms, each with toilet/shower/washbasin/hot pressure water supply and blackwatertank 50l
- Spacious saloon with various drawers and lockers
- Dark blue cloth upholstery (New in 2016)
- Fixed dining table
- Webasto AT5000D (5kW) cabin heating with 4 exhausts
- Radio/CD player with loudspeakers in saloon and cockpit
- L-galley with white work top finish
- 2-Burner gas stove with oven
- 12V refrigerator with top opening
- Cupboards and drawers
- Bathroom at port side with Jabsco manual toilet, hot shower and washbasin
- Bathroom in forward cabin with Jabsco manual toilet, hot shower/washbasin
- Forward cabin with V-berth and lockers
- 2 x aft cabins with drawers